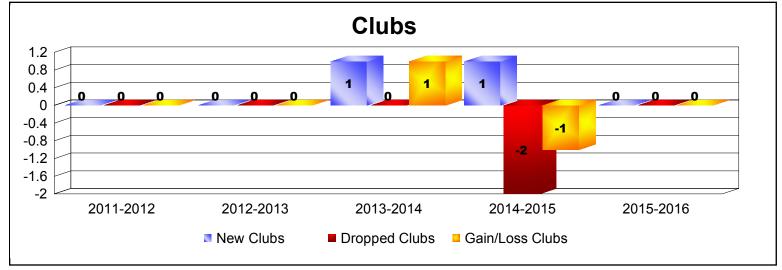

District 16 L

As of June 2016 Cumulative

| Year      | New<br>Clubs | Dropped<br>Clubs | Gain/<br>Loss<br>Clubs | New<br>Members | Charter<br>Members | Reinstate<br>Members | Transfer<br>Members | Total<br>Member<br>Added | Total<br>Members<br>Dropped | Gain/<br>Loss<br>Members |
|-----------|--------------|------------------|------------------------|----------------|--------------------|----------------------|---------------------|--------------------------|-----------------------------|--------------------------|
| 2011-2012 | 0            | 0                | 0                      | 146            | 4                  | 19                   | 11                  | 180                      | -224                        | -44                      |
| 2012-2013 | 0            | 0                | 0                      | 123            | 0                  | 6                    | 27                  | 156                      | -240                        | -84                      |
| 2013-2014 | 1            | 0                | 1                      | 137            | 24                 | 9                    | 26                  | 196                      | -261                        | -65                      |
| 2014-2015 | 1            | -2               | -1                     | 190            | 29                 | 8                    | 4                   | 231                      | -218                        | 13                       |
| 2015-2016 | 0            | 0                | 0                      | 151            | 1                  | 11                   | 11                  | 174                      | -186                        | -12                      |
| Average   | 0            | 0                | 0                      | 149            | 12                 | 11                   | 16                  | 187                      | -226                        | -38                      |