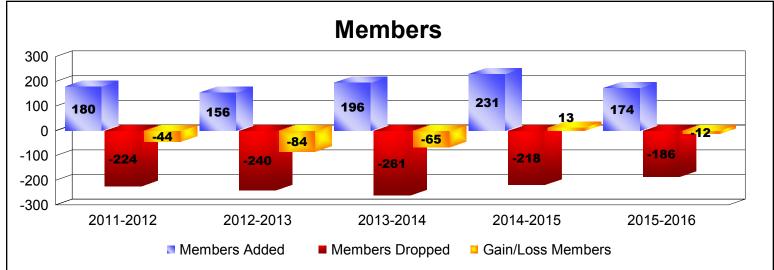

District 16 L

As of June 2016 Cumulative

| Year      | New<br>Clubs | Dropped<br>Clubs | Gain/<br>Loss<br>Clubs | New<br>Members | Charter<br>Members | Reinstate<br>Members | Transfer<br>Members | Total<br>Member<br>Added | Total<br>Members<br>Dropped | Gain/<br>Loss<br>Members |
|-----------|--------------|------------------|------------------------|----------------|--------------------|----------------------|---------------------|--------------------------|-----------------------------|--------------------------|
| 2011-2012 | 0            | 0                | 0                      | 146            | 4                  | 19                   | 11                  | 180                      | -224                        | -44                      |
| 2012-2013 | 0            | 0                | 0                      | 123            | 0                  | 6                    | 27                  | 156                      | -240                        | -84                      |
| 2013-2014 | 1            | 0                | 1                      | 137            | 24                 | 9                    | 26                  | 196                      | -261                        | -65                      |
| 2014-2015 | 1            | -2               | -1                     | 190            | 29                 | 8                    | 4                   | 231                      | -218                        | 13                       |
| 2015-2016 | 0            | 0                | 0                      | 151            | 1                  | 11                   | 11                  | 174                      | -186                        | -12                      |
| Average   | 0            | 0                | 0                      | 149            | 12                 | 11                   | 16                  | 187                      | -226                        | -38                      |